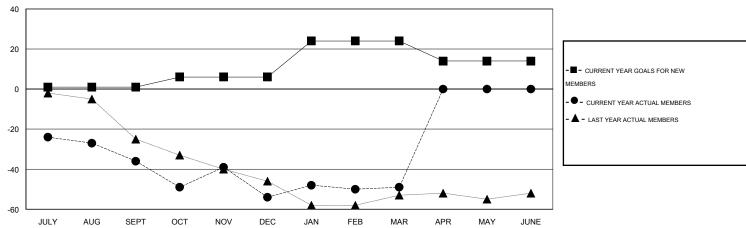

#### GOALS AND ACTUAL MEMBERS CUMULATIVE

| DROPPED CLUBS: 3     |         | 28 CLUBS OF 75 ADDED 1 OR MORE<br>NEW MEMBERS | GENDER DISTRIBUTION  MALE 1,253 (70.83%) |              |     |
|----------------------|---------|-----------------------------------------------|------------------------------------------|--------------|-----|
| DROPPED MEMBERS      |         |                                               | FEMALE                                   | 516 (29.17%) |     |
| DECEASED             | 12<br>9 | CLICK HERE FOR HEALTH                         | FAMILY UNIT MEMBERS                      |              | 336 |
| CLUB CANCELLED OTHER | 144     | ASSESSMENT DATA                               | HEAD OF HOUSEHOLD                        |              | 158 |
| TOTAL                | 165     |                                               | NON-HEAD OF HOUSEHOL                     | _D           | 178 |